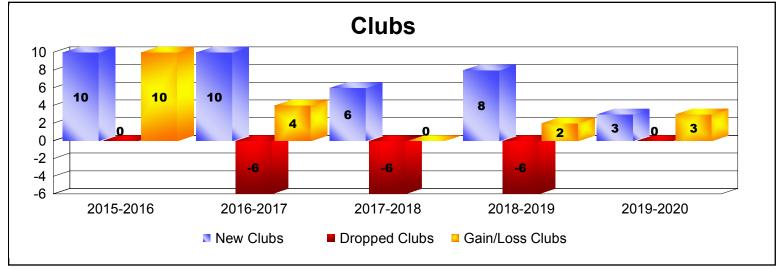

District H 1 As of December 2019 Cumulative

| Year      | New<br>Clubs | Dropped<br>Clubs | Gain/<br>Loss<br>Clubs | New<br>Members | Charter<br>Members | Reinstate<br>Members | Transfer<br>Members | Total<br>Member<br>Added | Total<br>Members<br>Dropped | Gain/<br>Loss<br>Members |
|-----------|--------------|------------------|------------------------|----------------|--------------------|----------------------|---------------------|--------------------------|-----------------------------|--------------------------|
| 2015-2016 | 10           | 0                | 10                     | 525            | 295                | 88                   | 2                   | 910                      | -457                        | 453                      |
| 2016-2017 | 10           | -6               | 4                      | 696            | 279                | 90                   | 10                  | 1075                     | -917                        | 158                      |
| 2017-2018 | 6            | -6               | 0                      | 547            | 198                | 62                   | 21                  | 828                      | -959                        | -131                     |
| 2018-2019 | 8            | -6               | 2                      | 217            | 226                | 39                   | 7                   | 489                      | -705                        | -216                     |
| 2019-2020 | 3            | 0                | 3                      | 205            | 96                 | 7                    | 5                   | 313                      | -219                        | 94                       |
| Average   | 7            | -4               | 4                      | 438            | 219                | 57                   | 9                   | 723                      | -651                        | 72                       |