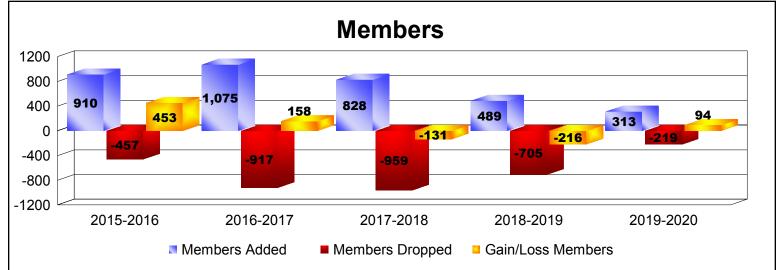

District H 1 As of December 2019 Cumulative

| Year      | New<br>Clubs | Dropped<br>Clubs | Gain/<br>Loss<br>Clubs | New<br>Members | Charter<br>Members | Reinstate<br>Members | Transfer<br>Members | Total<br>Member<br>Added | Total<br>Members<br>Dropped | Gain/<br>Loss<br>Members |
|-----------|--------------|------------------|------------------------|----------------|--------------------|----------------------|---------------------|--------------------------|-----------------------------|--------------------------|
| 2015-2016 | 10           | 0                | 10                     | 525            | 295                | 88                   | 2                   | 910                      | -457                        | 453                      |
| 2016-2017 | 10           | -6               | 4                      | 696            | 279                | 90                   | 10                  | 1075                     | -917                        | 158                      |
| 2017-2018 | 6            | -6               | 0                      | 547            | 198                | 62                   | 21                  | 828                      | -959                        | -131                     |
| 2018-2019 | 8            | -6               | 2                      | 217            | 226                | 39                   | 7                   | 489                      | -705                        | -216                     |
| 2019-2020 | 3            | 0                | 3                      | 205            | 96                 | 7                    | 5                   | 313                      | -219                        | 94                       |
| Average   | 7            | -4               | 4                      | 438            | 219                | 57                   | 9                   | 723                      | -651                        | 72                       |